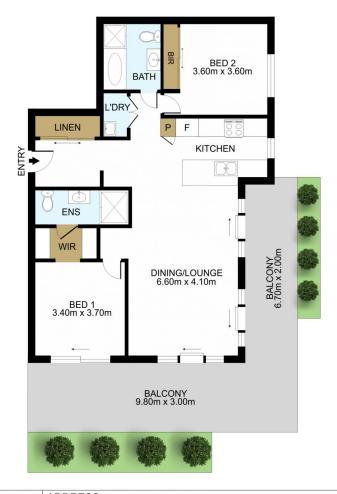

- North East Facing huge open living & dining with brand new laminate floorboards, seamlessly flowing out to the oversized L shaped balcony
- Stone kitchen with gas cooking and stainless steel appliances
- Two spacious bedrooms with mirrored built-in wardrobes

0 1 2 3 4 5

DISCLAIMER: THIS IS FOR ILLUSTRATIVE PURPOSES ONLY. ALL DIMENSIONS ARE APPROXIMATE AND IT DOES NOT CONSTITUTE PART OF ANY LEGAL DOCUMENTS.

ADDRESS:

28/54-56 Keeler St, Carlingford