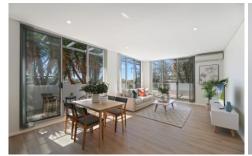

- North East Facing huge open living & dining with brand new laminate floorboards, seamlessly flowing out to the oversized L shaped balcony
- Stone kitchen with gas cooking and stainless steel appliances
- Two spacious bedrooms with mirrored built-in wardrobes