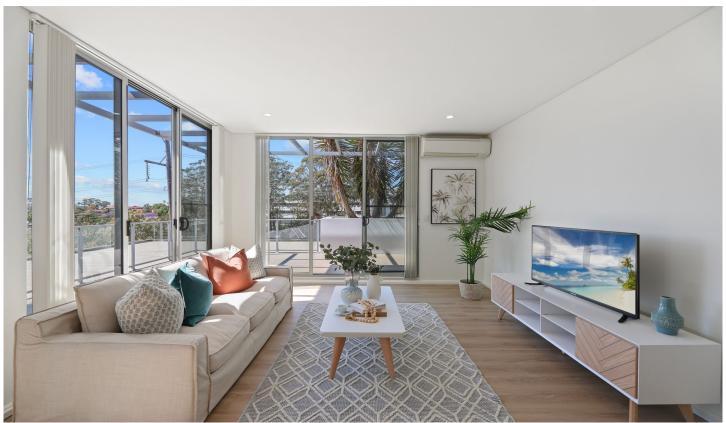

## 28/54-56 Keeler Street Carlingford NSW

Carlingford High School Catchment!

This ultra-spacious prestige single-level penthouse with sweeping 180 degree views enjoys a lifestyle with a wonderful tranquil ambience in one of the best streets in Carlingford.

Being on the top of this building with North East facing, it ensures privacy and peaceful outlook. It is within easy walk to Carlingford CBD and reputable Carlingford public school. A must to inspect for downsizers, first home buyers or investors.

- North East Facing huge open living & dining with brand new laminate floorboards, seamlessly flowing out to the oversized L shaped balcony
- Stone kitchen with gas cooking and stainless steel appliances
- Two spacious bedrooms with mirrored built-in wardrobes