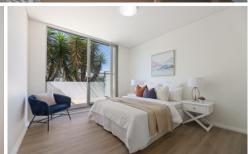

- North East Facing huge open living & dining with brand new laminate floorboards, seamlessly flowing out to the oversized L shaped balcony
- Stone kitchen with gas cooking and stainless steel appliances
- Two spacious bedrooms with mirrored built-in wardrobes