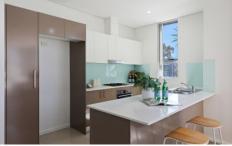

- North East Facing huge open living & dining with brand new laminate floorboards, seamlessly flowing out to the oversized L shaped balcony
- Stone kitchen with gas cooking and stainless steel appliances
- Two spacious bedrooms with mirrored built-in wardrobes