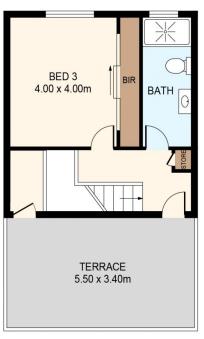

**Price**: \$980,000 - \$1,000,000

Building Size: 244 sqm

View : https://www.prestigeestatesgroup.com.a

u/sale/nsw/canterburybankstown/padsto w/residential/townhouse/8031829

Mina Wang 02 9652 5603

SECOND FLOOR