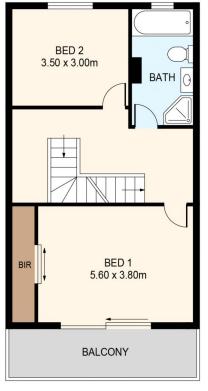

**Price**: \$980,000 - \$1,000,000

Building Size: 244 sqm

View : https://www.prestigeestatesgroup.com.a

u/sale/nsw/canterburybankstown/padsto w/residential/townhouse/8031829

Mina Wang 02 9652 5603

SECOND FLOOR