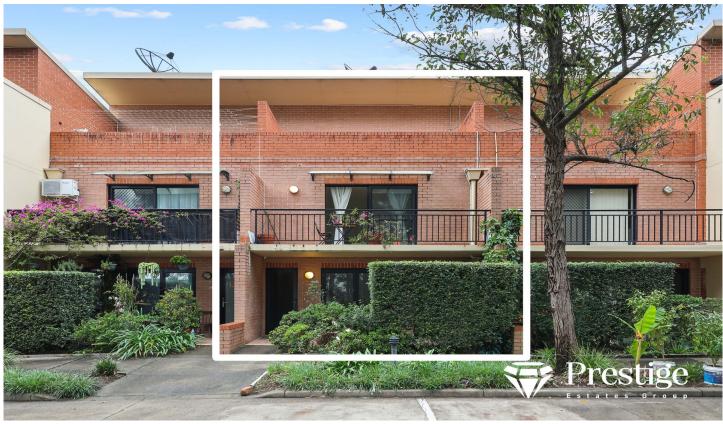

## 12/68 Davies Road Padstow NSW

This double brick, concrete slabs, roomy and low-maintenance townhouse in a highly desirable Padstow location. Plus, it's conveniently close to train station, Padstow's shopping village, bus connections and local schools.

Nestled in a boutique and well-maintained complex, this enormous home is graced with a total area of approximately 250sqm, its well-planned three-level layout home provides a great environment with light-filled interior spaces, quality modern finishes, overlooking park lands and a private back garden for entertaining.

## Main features:

- Double brick wall and Concrete slabs
- Tri-level design with plenty of rooms for the growing family
- Parkside living with north facing aspect, Enjoying Sun light All Day Long

3 🕮 2 🚝 2 🚍