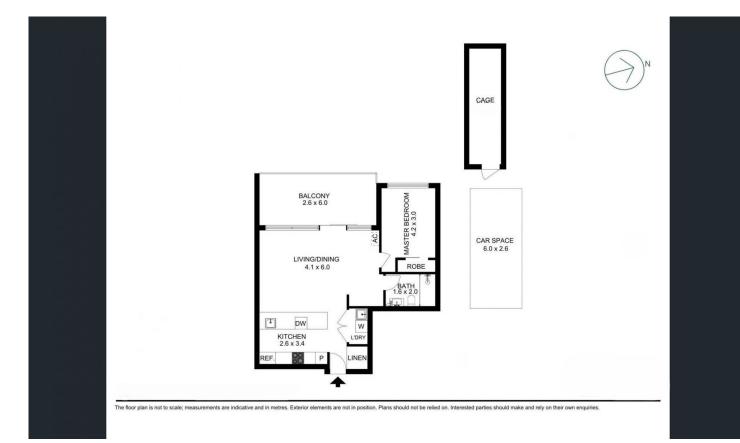

## Price

: \$375,000 - \$410,000

Building Size : 73 sqm View : https://v

: https://www.prestigeestatesgroup.com.a u/sale/nsw/western-sydney/mount-druitt/ residential/apartment/8050016