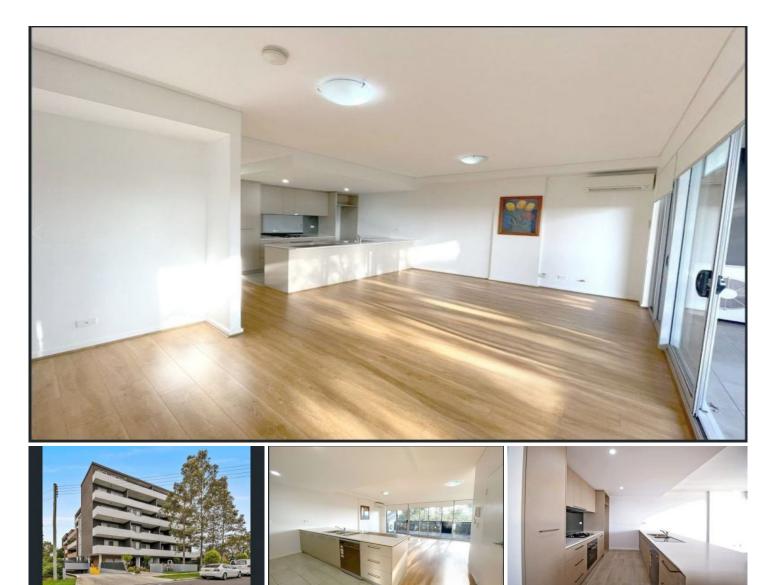

## 38/5 The Avenue Mount Druitt NSW

Located for extreme convenience, this modern open plan living one bedroom apartment will be an attractive purchase to a range of savvy buyers from first home buyers, down-sizers or investors. It's within a central location from Train Station, Westfield Shopping Centre, Hospital, Parks, Bus Stops, Schools

This well positioned third-floor apartment, elevated leafy outlook with an abundance of natural light, reveals a chic contemporary aesthetic with neutral tones and high-quality details. Wood floorings throughout, Spacious open plan living area extending to huge balcony, big size bedroom with built-in robe, gas cooking kitchen with large breakfast bar