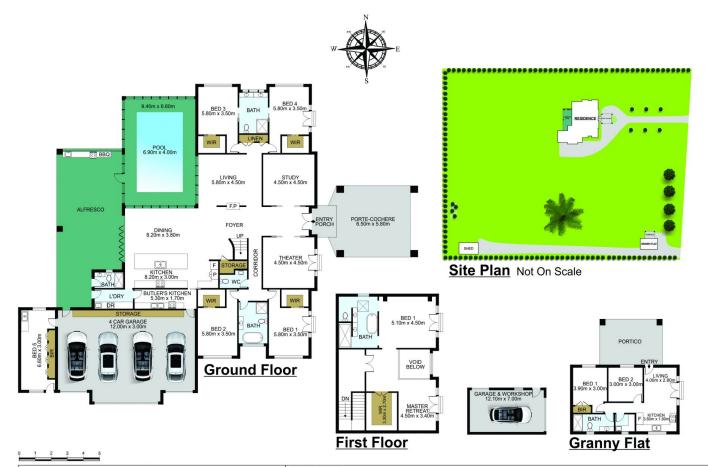

## 5 Lisbon Road Kenthurst NSW

Experience exceptional luxury at this two-story French Provincial-inspired mansion, situated on a meticulously maintained, fully arable 5-acre expanse of landscaped grounds. Located approximately 40 kilometers northwest of Sydney's CBD, this tranquil retreat offers resort-style serenity in the semi-rural enclave of Kenthurst.

Crafted by esteemed builder Bill Owen of Allarah Homes, this residence boasts high-end amenities. Multiple living spaces, exquisite chandeliers, ironbark timber flooring, a double-sided fireplace, an opulent indoor pool, and a spacious al fresco dining area cater to the most discerning entertainer. This property seamlessly accommodates luxurious living and productive working from home. The crowning jewel is the private parent retreat on the upper

For full version visit the website

8 🚐 5 🖺 54 🖨

Type : Acreage/Semi-Rural Price : Contact Agent

Land Size: 5 Acres

View : https://www.prestigeestatesgroup.com.au/s

ale/nsw/hills/kenthurst/residential/acreagese