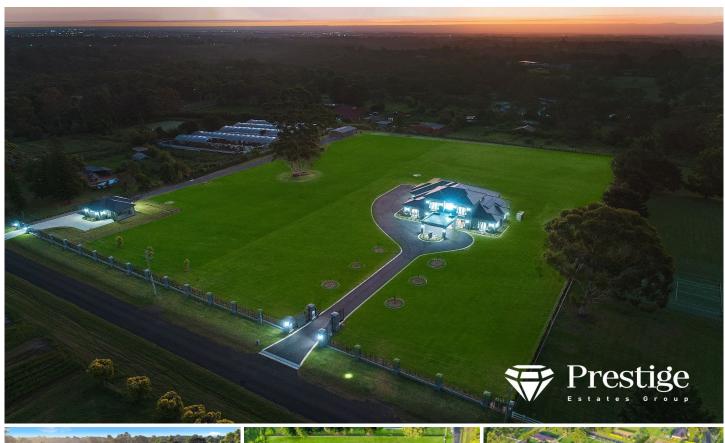

## 5 Lisbon Road Kenthurst NSW

Experience exceptional luxury at this two-story French Provincial-inspired mansion, situated on a meticulously maintained, fully arable 5-acre expanse of landscaped grounds. Located approximately 40 kilometers northwest of Sydney's CBD, this tranquil retreat offers resort-style serenity in the semi-rural enclave of Kenthurst.

Crafted by esteemed builder Bill Owen of Allarah Homes, this residence boasts high-end amenities. Multiple living spaces, exquisite chandeliers, ironbark timber flooring, a double-sided fireplace, an opulent indoor pool, and a spacious al fresco dining area cater to the most discerning entertainer. This property seamlessly accommodates luxurious living and productive working from home. The crowning jewel is the private parent retreat on the upper