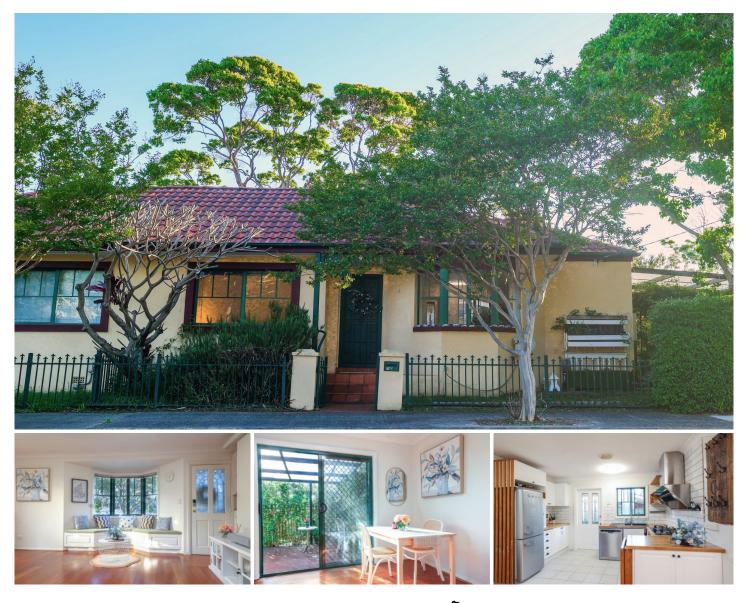

## 2A Queen Street Croydon NSW

ALSO KNOWN AS 1/130-132 CROYDON ROAD, CROYDON

Conveniently positioned in the great location with easy access to Croydon or Burwood train stations in just minutes, there are 3 parks very close by, including an off leash dog park across the road, Wests Sports and Bowls Club is also close by, a well-regarded childcare centre just up the road and Croydon Public School and Holy Innocents' Primary schools are close by, excellent schools like PLC, Burwood Girls High School are also within walking distance from this property.

Satin smooth and impressive, this stylish North facing brick semi is only 27 years young, locates at corner block, there is main entrance and another side driveway to drive in, convenience and privacy. This well maintained property

## For full version visit the website

| 2 🍋 | 1 🚔 | 1 🚘 |
|-----|-----|-----|
|-----|-----|-----|

| Туре | : Semi Detached |
|------|-----------------|
|------|-----------------|

Price : Just Listed

Land Size : 150 sqm