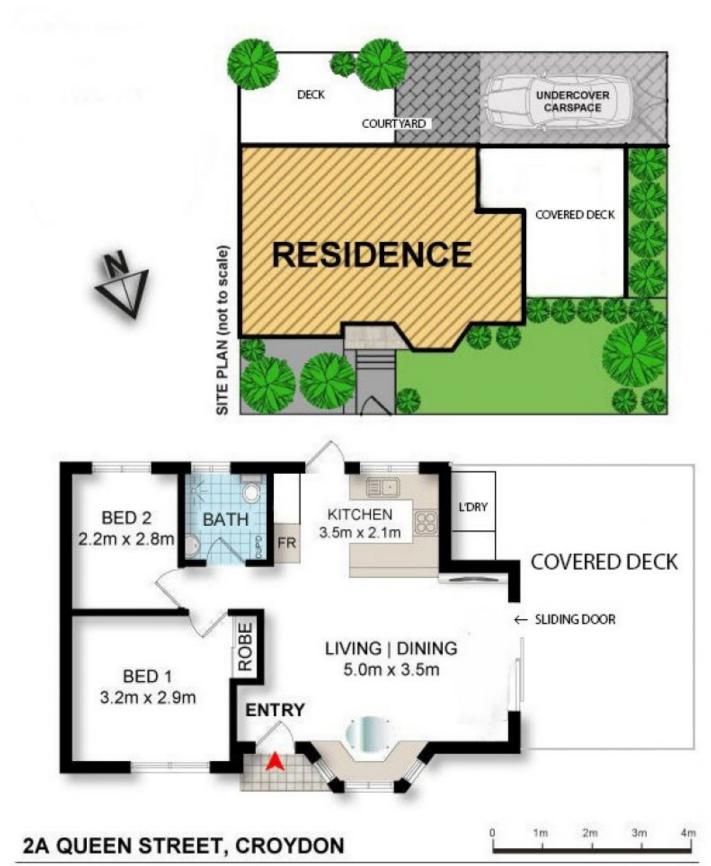

hool and Holy Innocents' Primary schools are close by, excellent schools like PLC, Burwood Girls High School are also within walking distance from this property.

Satin smooth and impressive, this stylish North facing brick semi is only 27 years young, locates at corner block, there is main entrance and another side driveway to drive in, convenience and privacy. This well maintained property

## For full version visit the website

| 2 🍋 | 1 🚔 | 1 🚘 |
|-----|-----|-----|
|-----|-----|-----|

| Туре | : Semi Detached |
|------|-----------------|
|------|-----------------|

Price : Just Listed

Land Size : 150 sqm

View

: https://www.prestigeestatesgroup.com.au/s ale/nsw/inner-west/croydon/residential/semi -detached/8154338



Mina Wang 02 9651 5603

https://www.prestigeestatesgroup.com.au



DISCLAIMER: THIS IS FOR ILLUSTRATIVE PURPOSES ONLY. ALL DIMENSIONS ARE APPROXIMATE AND IT DOES NOT CONSTITUTE PART OF ANY LEGAL DOCUMENTS.

Total Area Approx. = 150sqm