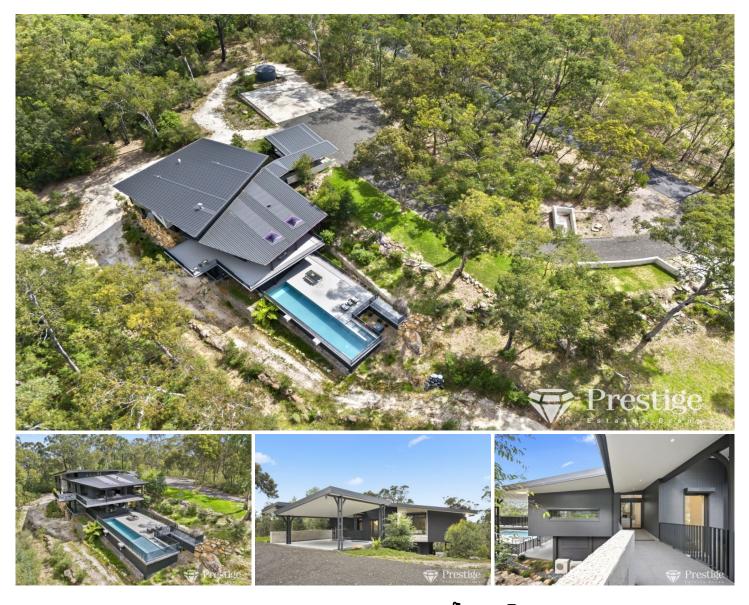

## 818 Sackville Ferry Road Sackville North NSW

This exquisite property, designed by renowned architect William Shillingford, redefines luxury living in one of New South Wales' most breathtaking settings.

Nestled above the serene Hawkesbury River, 818 offers an unparalleled blend of human ingenuity and natural beauty. The property manifests elegant designs featuring high ceilings, scabbled granite floors, and expansive windows that flood the living spaces with natural light. Each of the four bedrooms, including two lavish master suites, is complemented by marble ensuites and bespoke walk-in robes, ensuring the utmost comfort and privacy.

The heart of the home is the gourmet kitchen, a haven for culinary enthusiasts, showcasing Carrara marble