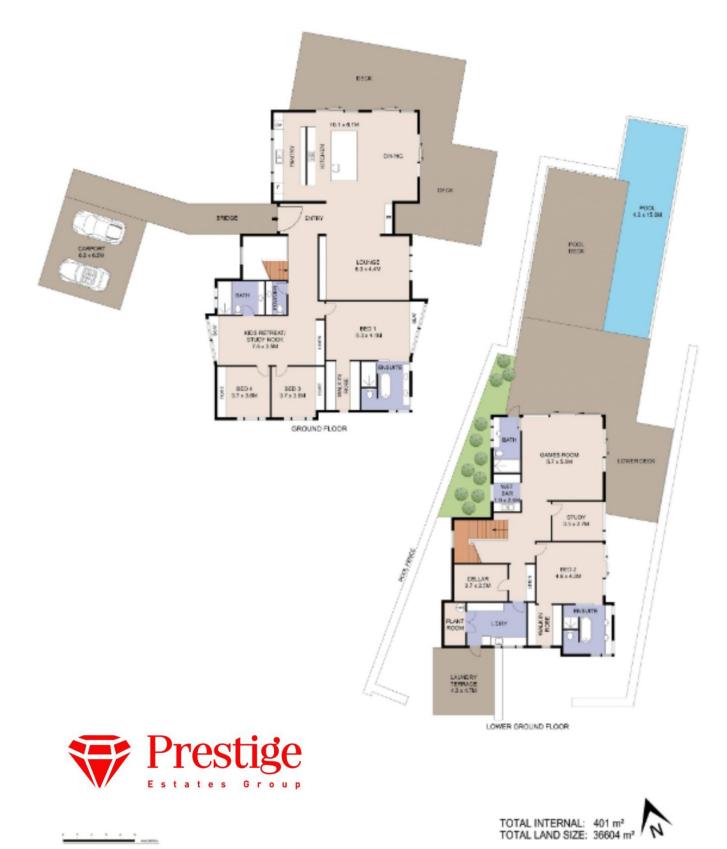

Nestled above the serene Hawkesbury River, 818 offers an unparalleled blend of human ingenuity and natural beauty. The property manifests elegant designs featuring high ceilings, scabbled granite floors, and expansive windows that flood the living spaces with natural light. Each of the four bedrooms, including two lavish master suites, is complemented by marble ensuites and bespoke walk-in robes, ensuring the utmost comfort and privacy.