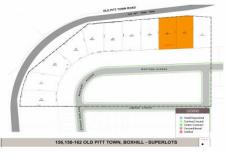

## 4+5/156+158-16 Old Pitt Town Road Box Hill NSW

Prestigious Land Parcel - Versatile Development Opportunity

A rare offering in one of Sydney's most dynamic precincts, 2 premium 2000sqm parcels Lot 4 & Lot 5 presents multiple pathways to success: