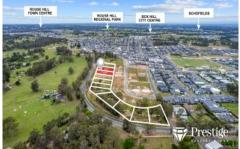

## 4+5/156+158-16 Old Pitt Town Road Box Hill NSW

Prestigious Land Parcel - Versatile Development Opportunity

A rare offering in one of Sydney's most dynamic precincts, 2 premium 2000sqm parcels Lot 4 & Lot 5 presents multiple pathways to success: