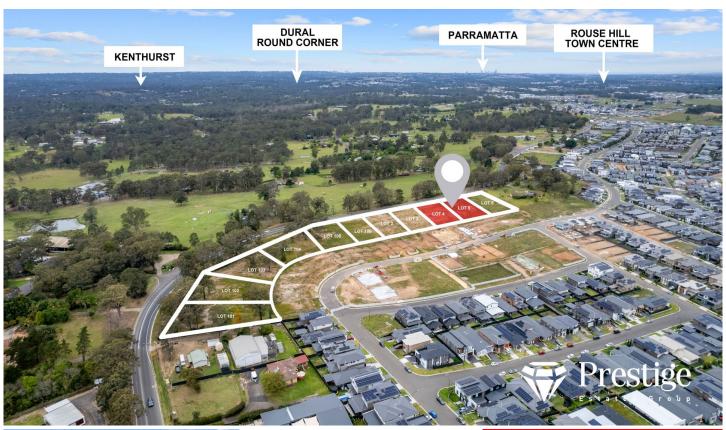

## 4+5/156+158-16 Old Pitt Town Road Box Hill NSW

Prestigious Land Parcel - Versatile Development Opportunity

A rare offering in one of Sydney's most dynamic precincts, 2 premium 2000sqm parcels Lot 4 & Lot 5 presents multiple pathways to success: