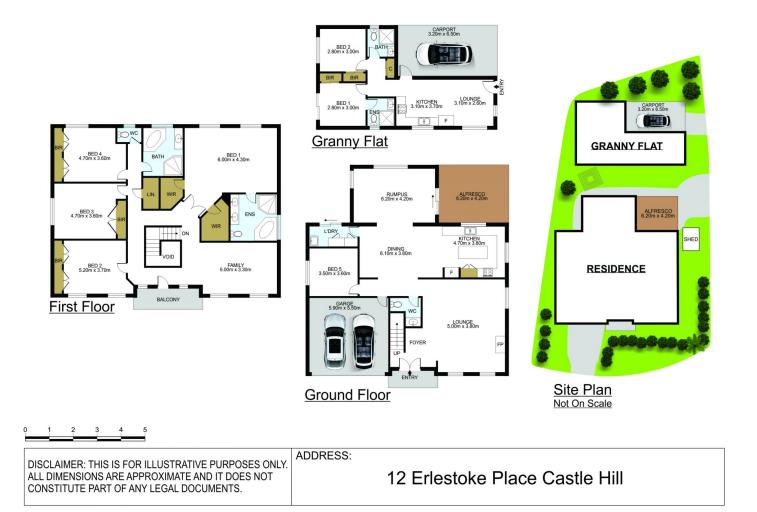

## **12 Erlestoke Place Castle Hill NSW**

Set on a remarkable corner block in a prestigious Castle Hill street, this stunning residence is within the catchment for Cherrybrook Technology High School and Oakhill Drive Public School. Offering an abundance of space and versatility, this home is perfect for busy families or multi-generational living, featuring a self-contained granny flat with its own entrance.