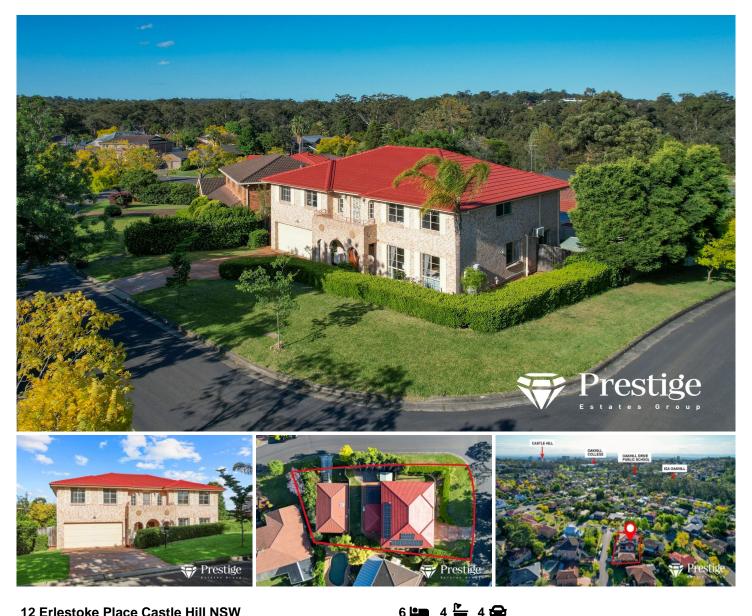

## **12 Erlestoke Place Castle Hill NSW**

Set on a remarkable corner block in a prestigious Castle Hill street, this stunning residence is within the catchment for Cherrybrook Technology High School and Oakhill Drive Public School. Offering an abundance of space and versatility, this home is perfect for busy families or multi-generational living, featuring a self-contained granny flat with its own entrance.

As you step inside, you're greeted by a spacious formal lounge featuring a cosy fireplace, exquisite grand piano, and premium floorboards. This area flows into a large meals space and a versatile family room off the kitchen, perfect for casual dining and entertaining.

At the heart of the home is a newly renovated kitchen,